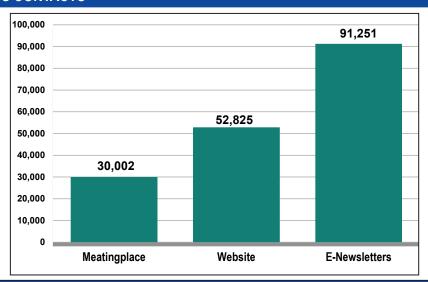

# **TOTAL AVERAGE GROSS CONTACTS**

174,078

| EXECUTIVE SUMMARY                        |          |                                  |
|------------------------------------------|----------|----------------------------------|
| Channels                                 | Contacts | Period                           |
| Meatingplace                             |          | 6 months ended December 31, 2024 |
| Total Qualified Circulation              | 30,002   |                                  |
| Website Activity                         |          | 6 months ended December 31, 2024 |
| Page Views                               | 248,657  |                                  |
| Sessions/Visits                          | 146,625  |                                  |
| Users/Visitors                           | 52,825   |                                  |
| E-Newsletters                            |          | 6 months ended December 31, 2024 |
| Total Average Net Distribution Per Issue | 91,251   |                                  |
| Social Media                             |          | As of December 31, 2024          |
| Facebook Followers                       | 2,100    |                                  |
| LinkedIn Group Members                   | 1,662    |                                  |
| X Followers                              | 5,473    |                                  |